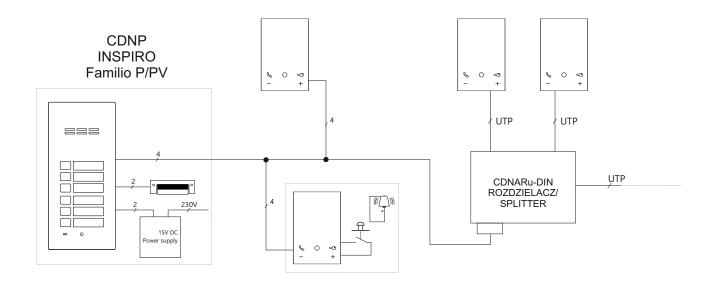

Compatible with digital control panels from groups: CDNP, Inspiro and Familio P/PV

| Index                     | UP800 (G2)                                                                                                                                                                                                                                                                                                                                                                                                                                                                                                                                                                                                                                                                                                                                                                                                                                                          |
|---------------------------|---------------------------------------------------------------------------------------------------------------------------------------------------------------------------------------------------------------------------------------------------------------------------------------------------------------------------------------------------------------------------------------------------------------------------------------------------------------------------------------------------------------------------------------------------------------------------------------------------------------------------------------------------------------------------------------------------------------------------------------------------------------------------------------------------------------------------------------------------------------------|
| Description               | Active digital handsfree receiver with flat front and touch function icons for P system                                                                                                                                                                                                                                                                                                                                                                                                                                                                                                                                                                                                                                                                                                                                                                             |
| Material                  | ABS plastic housing                                                                                                                                                                                                                                                                                                                                                                                                                                                                                                                                                                                                                                                                                                                                                                                                                                                 |
| Dimensions (mm)           | 122,5x81,5x26,5                                                                                                                                                                                                                                                                                                                                                                                                                                                                                                                                                                                                                                                                                                                                                                                                                                                     |
| Mounting                  | Surface mounted                                                                                                                                                                                                                                                                                                                                                                                                                                                                                                                                                                                                                                                                                                                                                                                                                                                     |
| Available colours         | White                                                                                                                                                                                                                                                                                                                                                                                                                                                                                                                                                                                                                                                                                                                                                                                                                                                               |
| Hanging up the handset    | -                                                                                                                                                                                                                                                                                                                                                                                                                                                                                                                                                                                                                                                                                                                                                                                                                                                                   |
| Display                   | -                                                                                                                                                                                                                                                                                                                                                                                                                                                                                                                                                                                                                                                                                                                                                                                                                                                                   |
| Type of installation      | Digital P system:<br>2-wire + power supply or twisted pair UTP cat. 5e/6                                                                                                                                                                                                                                                                                                                                                                                                                                                                                                                                                                                                                                                                                                                                                                                            |
| Power supply              | 15VDC / 100 mA                                                                                                                                                                                                                                                                                                                                                                                                                                                                                                                                                                                                                                                                                                                                                                                                                                                      |
| Standby power consumption | ~0,2W                                                                                                                                                                                                                                                                                                                                                                                                                                                                                                                                                                                                                                                                                                                                                                                                                                                               |
| Outputs                   | The " Circle" button (Function button F2):<br>- on the system bus<br>- 2 x ARK screw connectors:<br>NO contact: 2A/24VDC (potential-free, separated from the system) - after holding down the 3s button                                                                                                                                                                                                                                                                                                                                                                                                                                                                                                                                                                                                                                                             |
| Inputs                    | 1 x RJ45 socket (bus connection)<br>4 x ARK screw connectors<br>audio line and power connection<br>1 x screw connector "RING":<br>- connection of NO contact e.g. "bell" button - doorbell function (activated after a contact with the system GND)                                                                                                                                                                                                                                                                                                                                                                                                                                                                                                                                                                                                                 |
| Attributes                | illuminated touch icons- hands-free 7-stage adjustment of the sounds (ringing and call) clear, interference-free sound intuitive and comfortable to use possibility to work several receivers at one address dorbell function (RING) uniphone can receive any call address (after setting "0") home automation: control of external devices, e.g. gate, barrier, roller shutters, lighting (some models of control panels require an optional CDN-I/O relay module) opening or controlling the home automation without answering the call Built-in relay outputs activated independently for 1s (potential-free, separated from the system), - Auto open function (when the ringing is detected, the door will open) compatible with all digital devices from the CDNP, Inspiro and Familio P/PV groups optical indication of muted doorbell (RING) call signalling |