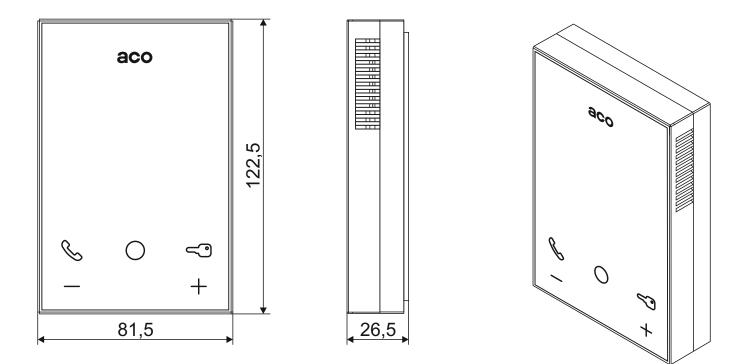

Compatible with digital control panels from groups: CDNP, Inspiro and Familio P/PV

| Index                     | UP800 (G2)                                                                                                                                                                                                                                                                                                                                                                                                                                                                                                                                                                                                                                                                                                                                                                                                                                                          |
|---------------------------|---------------------------------------------------------------------------------------------------------------------------------------------------------------------------------------------------------------------------------------------------------------------------------------------------------------------------------------------------------------------------------------------------------------------------------------------------------------------------------------------------------------------------------------------------------------------------------------------------------------------------------------------------------------------------------------------------------------------------------------------------------------------------------------------------------------------------------------------------------------------|
| Description               | Active digital handsfree receiver with flat front and touch function icons for P system                                                                                                                                                                                                                                                                                                                                                                                                                                                                                                                                                                                                                                                                                                                                                                             |
| Material                  | ABS plastic housing                                                                                                                                                                                                                                                                                                                                                                                                                                                                                                                                                                                                                                                                                                                                                                                                                                                 |
| Dimensions (mm)           | 122,5x81,5x26,5                                                                                                                                                                                                                                                                                                                                                                                                                                                                                                                                                                                                                                                                                                                                                                                                                                                     |
| Mounting                  | Surface mounted                                                                                                                                                                                                                                                                                                                                                                                                                                                                                                                                                                                                                                                                                                                                                                                                                                                     |
| Available colours         | White                                                                                                                                                                                                                                                                                                                                                                                                                                                                                                                                                                                                                                                                                                                                                                                                                                                               |
| Hanging up the handset    | -                                                                                                                                                                                                                                                                                                                                                                                                                                                                                                                                                                                                                                                                                                                                                                                                                                                                   |
| Display                   | -                                                                                                                                                                                                                                                                                                                                                                                                                                                                                                                                                                                                                                                                                                                                                                                                                                                                   |
| Type of installation      | Digital P system:<br>2-wire + power supply or twisted pair UTP cat. 5e/6                                                                                                                                                                                                                                                                                                                                                                                                                                                                                                                                                                                                                                                                                                                                                                                            |
| Power supply              | 15VDC / 100 mA                                                                                                                                                                                                                                                                                                                                                                                                                                                                                                                                                                                                                                                                                                                                                                                                                                                      |
| Standby power consumption | ~0,2W                                                                                                                                                                                                                                                                                                                                                                                                                                                                                                                                                                                                                                                                                                                                                                                                                                                               |
| Outputs                   | The " Circle" button (Function button F2):<br>- on the system bus<br>- 2 x ARK screw connectors:<br>NO contact: 2A/24VDC (potential-free, separated from the system) - after holding down the 3s button                                                                                                                                                                                                                                                                                                                                                                                                                                                                                                                                                                                                                                                             |
| Inputs                    | 1 x RJ45 socket (bus connection)<br>4 x ARK screw connectors<br>audio line and power connection<br>1 x screw connector "RING":<br>- connection of NO contact e.g. "bell" button - doorbell function (activated after a contact with the system GND)                                                                                                                                                                                                                                                                                                                                                                                                                                                                                                                                                                                                                 |
| Attributes                | illuminated touch icons- hands-free 7-stage adjustment of the sounds (ringing and call) clear, interference-free sound intuitive and comfortable to use possibility to work several receivers at one address dorbell function (RING) uniphone can receive any call address (after setting "0") home automation: control of external devices, e.g. gate, barrier, roller shutters, lighting (some models of control panels require an optional CDN-I/O relay module) opening or controlling the home automation without answering the call Built-in relay outputs activated independently for 1s (potential-free, separated from the system), - Auto open function (when the ringing is detected, the door will open) compatible with all digital devices from the CDNP, Inspiro and Familio P/PV groups optical indication of muted doorbell (RING) call signalling |